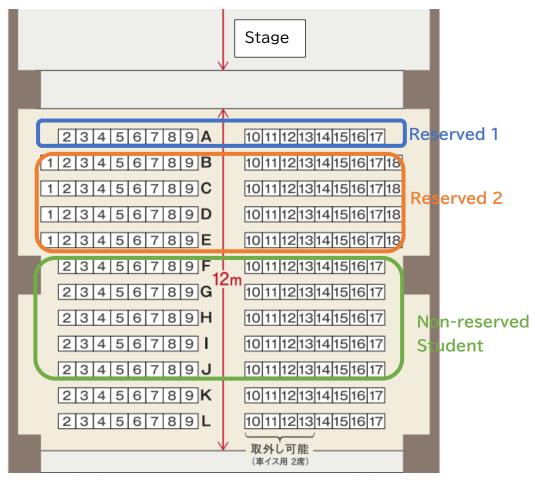

#### ■Ticket Type

Reserved 1 (Row A, and a CD of the performance on the day is included as a gift) 15,000yen Reserved 2 (Row B-E) 6,000yen Non-reserved (Row F-J) 5,000yen

Student (Row F-J)

2,000yen

#### ■Seating plan